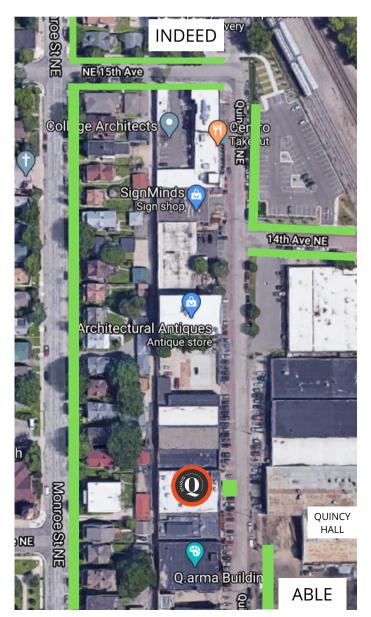

1310 Quincy St. NE Studio 1 Minneapolis, MN 55413 StudioQMpls.com

Quincy Street Kitchen is located at Studio Q in North East Minneapolis: 1310 Quincy Street NE Studio #1, Minneapolis 55413.

Our studio is in a warehouse on a cobblestone road (drive slowly, there are a lot of potholes!) between Able Brewery and Indeed Brewery.

There is ample street parking closer to Indeed Brewery, Able Brewery, and on Monroe St.

Please enter the studio through the glass front door marked 'Studio Q' just to the left of the orange garage door.