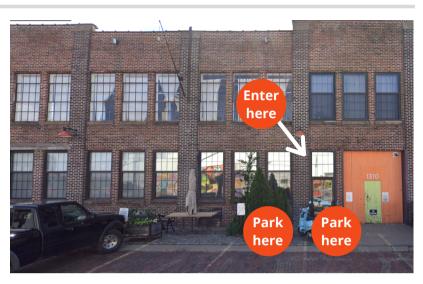

You'll know you're at the studio when you see a large orange garage door on the front of the building (located just to the left of Los Campeones Gym). We have two parking spaces located directly outside of the door that are available to you while you are here. Please help us be friendly neighbors by only parking in the designated spaces marked for Studio Q.

There is ample street parking closer to Indeed Brewery, Able Brewery, and on Monroe St.

Please enter the studio through the glass front door marked 'Studio Q' just to the left of the orange garage door.